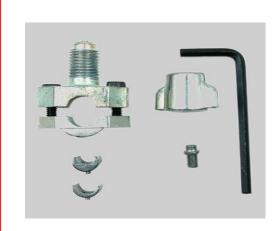

## **Line Piercing Valve**

**Product** MAC-The Ultimate in Line Piercing Valves

Purpose Piercing and servicing line tap valve.

#### **Features**

•1 connection for piercing and servicing.

• Built-in depressor allows for system to be serviced with any charging hose

 After servicing, needle automatically back-seats, leaving line 100% free of restrictions

• Sealed with O rings