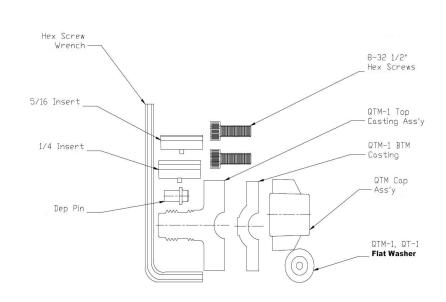

## **Line Piercing Valve**

**Product** MAC-The Ultimate in Line Piercing Valves

Purpose Piercing and servicing line tap valve.

#### **Features**

•1 connection for piercing and servicing.

• Built-in depressor allows for system to be serviced with any charging hose

 After servicing, needle automatically back-seats, leaving line 100% free of restrictions

• Sealed with O rings

#### **General Characteristics**

| Part Number | OD Tube Sizes<br>(inches) | Order Multiple | Weight<br>(lbs) |
|-------------|---------------------------|----------------|-----------------|
| QTM-1       | 1/4, 5/16, 3/8            | 36             | 0.18            |
| QTM-2       | 1/2, 5/8                  | 36             | 0.19            |