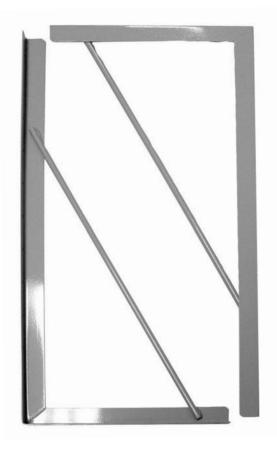

### **Specifications**

**Product** Air Conditioner Mounting Brackets

Application Air conditioning condensers

Advantages These heavy duty 12 gauge steel AC brackets are perfect for hanging A/C condensers and heat pumps outside the home. Mount at any height to allow for easy maintenance under units. No need to wait for finished grade or landscaping prior to installation of AC unit. Pre-punched 17/32" holes will accommodate ½" bolts for easy installation. Powder coated gray finish.