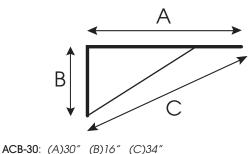

**Dimensions** Use the following illustration for bracket dimensions:

(C)39″

ACB-42: (A)42"(B)16"(C)43"<br/>(C)51"Load Capability600 lbs. per pair, dependant on wall and hardwareBracket Weight<br/>(each)ACB-30: 5.2 lbs., ACB-36: 5.8 lbs., ACB-42: 6.8 lbs, and<br/>ACB-48: 7.6 lbsBracket Width1.5 inches

(B)16″

ACB-36: (A)36"