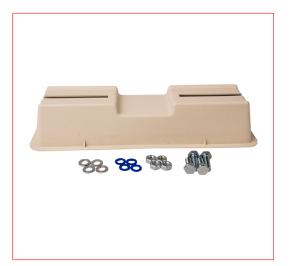

# **Included Equipment**

Bag with bolts / 2 base pads:

- 4 hexagon head screws M10 x 30 galvanised
- 4 nuts M10 galvanised
- 4 washers M10 galvanised
- 4 plastic anti-loss washers