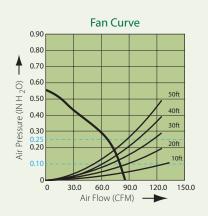

#### Features

- For ceiling mount only, airflow of 80CFM(±10%) and 1.3 Sones at 0.1 static pressure
- Power consumption approximately 9.5 Watts with an efficiency rating approximately 8.5CFM/Watt at 0.1 static pressure
- Duct diameter no less than 4"
- UL and cUL listed for tub/shower enclosure when used with GFCI-protected branch circuit wiring

#### Specifications

| ITG80                                                                        | 4" Duct (Standard) |      |
|------------------------------------------------------------------------------|--------------------|------|
| Static Pressure (Inches w.g.)                                                | 0.1                | 0.25 |
| Air Flow (CFM)                                                               | 80                 | 68   |
| Sones                                                                        | 1.3                | 1.4  |
| Power Consumption (Watts)                                                    | 9.5                | 10.3 |
| Energy Efficiency (CFM/Watt)                                                 | 8.4                | 6.6  |
| Current (Amps)                                                               | 0.20 Max           |      |
| Power Rating (V/Hz)                                                          | 120/60             |      |
| Project Pack Components Available ITG-A (housing) and ITG80-B (motor grille) |                    |      |