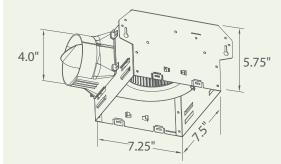

ITG80 (80 CFM)

Dimensions

#### Housing

- Galvanized steel body
- Detachable 4" diameter plastic duct adapter
- Built-in backdraft damper
- Easy installation