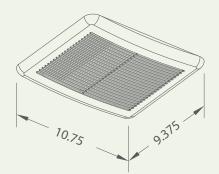

#### Grille

- Attractive design using ABS material
- Attaches directly to housing with torsion springs