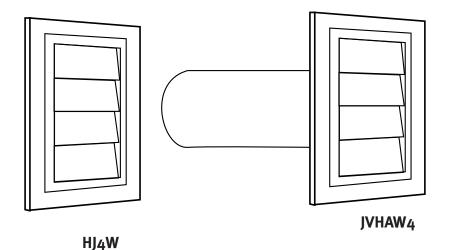

# Louvered Vent Hood - For vinyl, aluminum siding and stucco applications

| Model No. | Description                                      |
|-----------|--------------------------------------------------|
| HJ4W      | 4" Vent Hood w/ mounting flange                  |
| JVHAW4    | 4" Vent Hood w/ mounting flange, pipe and collar |

# **General Information**

- has 4" diameter opening
- is made of strong molded plastic
- is a simple two piece installation
- has a mounting flange with several pre-cut mounting holes
- has an atrractive louvered face plate that snaps on the mounting flange
- both models install easily and look great.
  The two piece snap together design works perfectly with vinyl, aluminum siding and sturce exteriors