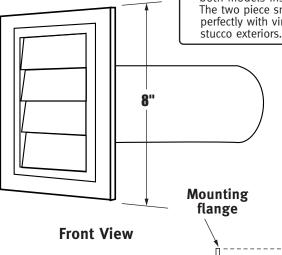

# **General Information**

- has 4" diameter opening
- is made of strong molded plastic
- is a simple two piece installation
- has a mounting flange with several pre-cut mounting holes
- has an atrractive louvered face plate that snaps on the mounting flange
- both models install easily and look great.
  The two piece snap together design works perfectly with vinyl, aluminum siding and sturce exteriors

**Side View** 

3/₄"

6/01 © **200**1

**DEFLECTO CORPORATION** • P.O. Box 50057 • Indianapolis, IN 46250 • www.deflecto.com **DEFLECTO/Canada Ltd.** • St. Catharines, Ontario • Canada L2M 3Y2