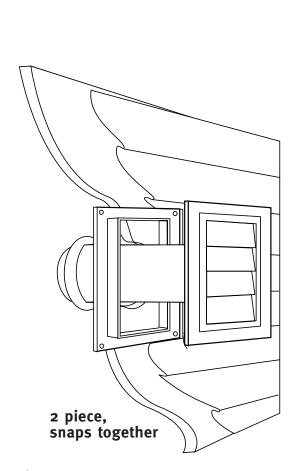

# **General Information**

- has 4" diameter opening
- is made of strong molded plastic
- is a simple two piece installation
- has a mounting flange with several pre-cut mounting holes
- has an atrractive louvered face plate that snaps on the mounting flange
- both models install easily and look great.
  The two piece snap together design works perfectly with vinyl, aluminum siding and sturce exteriors