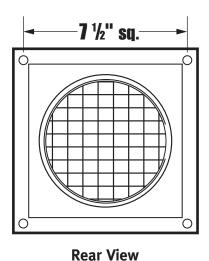

### **Technical Data**

- Free Air
  - 5", 6" dia. = 21 square inches
- Protective Grid Size
  - 5", 6" dia. = protective grid on back 1/2" sq. openings