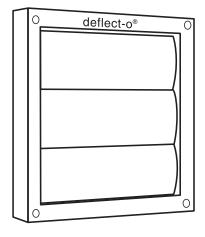

## Supurr-Vent® Louvered Vent Hood with grid - 5" & 6" dia.

| White |
|-------|
| White |
| Brown |
|       |

HSG5W, HSG6W, HSG6B

## **General Information**

- 5" & 6" dia. opening
- quick, easy installation
- plastic molded-in screen to help prevent birds or rodents from entering
- opens with ease for maximun airflow
- durable weather resistant
- curved louvers for quieter operation