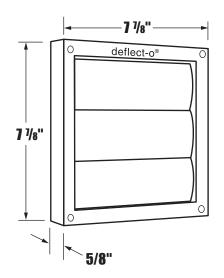

### **Technical Data**

- Free Air
  - 5", 6" dia. = 21 square inches
- Protective Grid Size
  - 5", 6" dia. = protective grid on back 1/2" sq. openings

## **General Information**

- 5" & 6" dia. opening
- quick, easy installation
- plastic molded-in screen to help prevent birds or rodents from entering
- opens with ease for maximun airflow
- durable weather resistant
- curved louvers for quieter operation