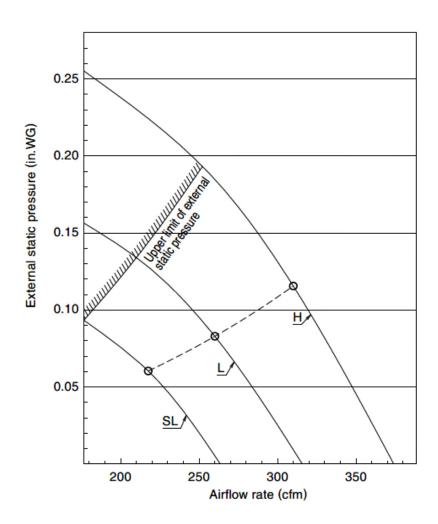

## External Static Pressure / Airflow Chart

## **Indoor Specifications** Cooling Heating Н М Н М Airflow Rate (cfm) 305 280 305 280 L SL L SL 260 260 235 235 Sound (dBA) 35 / 33 / 31 35 / 33 / 31 H/M/LDimensions (H × W × D) (in) 7-7/8 × 27-9/16 × 24-7/16 Weight (Lbs) 47 9,000 Nominal Capacity (Btu/hr)