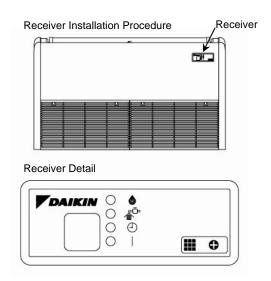

| Fan Speed                   |
|                                       | Airflow Direction           |
| MONITORING                            | Status                      |
|                                       | Malfunction Flashing        |
|                                       | Malfunction Content         |
|                                       | Operation Mode              |
|                                       | Temperature Setting         |
|                                       | Fan Speed                   |
|                                       | Airflow Direction           |
| SCHEDULING                            | Auto ON/OFF Timer           |
| CONTROL                               | Field Setting Mode          |

Field Setting Mode

**FEATURES / BENEFITS** 











**MANAGEMENT**