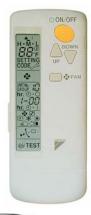

an Speed                   |
|                                       | Airflow Direction           |
| MONITORING                            | Status                      |
|                                       | Malfunction Flashing        |
|                                       | Malfunction Content         |
|                                       | Operation Mode              |
|                                       | Temperature Setting         |
|                                       | Fan Speed                   |
|                                       | Airflow Direction           |
| SCHEDULING                            | Auto ON/OFF Timer           |
| CONTROL                               | Field Setting Mode          |

Field Setting Mode

**FEATURES / BENEFITS** 











**MANAGEMENT**