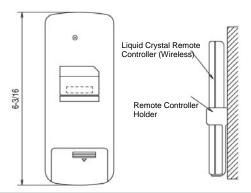

peed                   |
|                                       | Airflow Direction           |
| MONITORING                            | Status                      |
|                                       | Malfunction Flashing        |
|                                       | Malfunction Content         |
|                                       | Operation Mode              |
|                                       | Temperature Setting         |
|                                       | Fan Speed                   |
|                                       | Airflow Direction           |
| SCHEDULING                            | Auto ON/OFF Timer           |
| CONTROL                               | Field Setting Mode          |

Field Setting Mode

**FEATURES / BENEFITS** 











**MANAGEMENT**