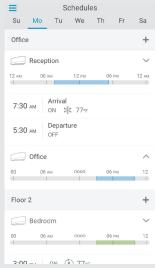

rror alert status from an iOS/Android smartphone. Voice control is also possible through *Google Assistant* and *Amazon Alexa*.



The adaptor can be connected to the indoor unit as a standalone controller. It can also be connected to the indoor units as a main or sub remote controller if used with a wired remote controller. When connected to a Daikin indoor unit, the adaptor can monitor and control up to 16 indoor units together on the same P1P2 communication bus.









## **App Features**



Indoor unit control and monitoring. Unlimited indoor units can be added to one account. Control indoor units as a group.



Control and monitor indoor unit's ON/OFF, mode, set-point, fan speed, louver position, room temperature, and error status.



Leveled user authority options: Basic/Advanced



7 Days Schedule

# Integration

This adaptor enables the control and monitoring of the indoor unit for third party management systems such as a home automation system or hotel automation system. With this adaptor, the energy management system can integrate with Daikin system through either Modbus\* RS-485 or public API.

# Public API integration Third party cloud Third party management system Connected sensors and devices

### Integration through Modbus



# Compatibility

The adaptor is compatible with all Daikin indoor unit models that communicate with the P1P2 protocol. It is also backward compatible with previous P1P2 indoor unit models.

| Series      | Compatible Indoor Unit Models