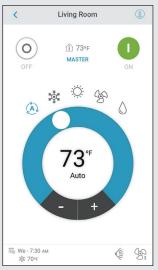

# Connect Your Daikin System with the DKN Cloud Wi-Fi Adaptor for *VRV* (P1P2)

The DKN Cloud Wi-Fi Adaptor for *VRV* (P1P2) enables the remote control of your Daikin indoor units through an iOS/Android App. With the app, the DKN Cloud Wi-Fi Adaptor provides remote control and monitoring of P1P2 indoor units' ON/OFF, mode, set-point, fan speed, louver position, room temperature, and error alert status from an iOS/Android smartphone. Voice control is also possible through *Google Assistant* and *Amazon Alexa*.

## **App Features**

Indoor unit control and monitoring. Unlimited indoor units can be added to one account. Control indoor units as a group.

Control and monitor indoor unit's ON/OFF, mode, set-point, fan speed, louver position, room temperature, and error status.