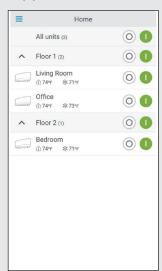

The adaptor can be connected to the indoor unit as a standalone controller. It can also be connected to the indoor units as a main or sub remote controller if used with a wired remote controller. When connected to a Daikin indoor unit, the adaptor can monitor and control up to 16 indoor units together on the same P1P2 communication bus.

## **App Features**

Indoor unit control and monitoring. Unlimited indoor units can be added to one account. Control indoor units as a group.

Control and monitor indoor unit's ON/OFF, mode, set-point, fan speed, louver position, room temperature, and error status.