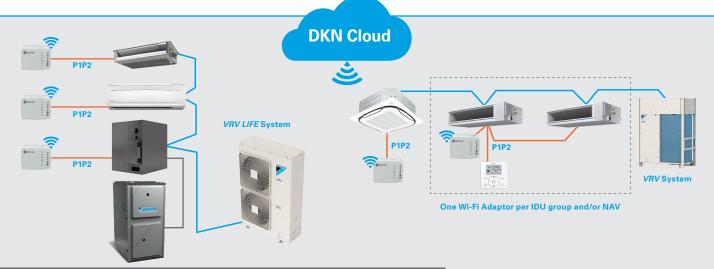

The adaptor can be connected to the indoor unit as a standalone controller. It can also be connected to the indoor units as a main or sub remote controller if used with a wired remote controller. When connected to a Daikin indoor unit, the adaptor can monitor and control up to 16 indoor units together on the same P1P2 communication bus.

# Compatibility

The adaptor is compatible with all Daikin indoor unit models that communicate with the P1P2 protocol. It is also backward compatible with previous P1P2 indoor unit models.

| Series      | Compatible Indoor Unit Models                                                                                                                                      |
|-------------|--------------------------------------------------------------------------------------------------------------------------------------------------------------------|
| Single-Zone | FDMQ_RVJU, FFQ_Q2VJU                                                                                                                                               |
| SkyAir      | FAQ_PVJU, FBQ_PVJU, FCQ_PAVJU, FHQ_PVJU, FHQ_MVJU, FTQ_PBVJU, FXAQ_TAVJU, FCQ_TAVJU, FTQ_TAVJU                                                                     |
| VRV LIFE    | CXTQ_TASBLU, FXDQ_MVJU, FXAQ_PVJU, FXEQ_PVJU, FXFQ_TVJU, FXHQ_MVJU, FXLQ_MVJU9, FXMQ_PBVJU, FXMQ_MVJU, FXNQ_MVJU9, FXSQ_TAVJU, FXTQ_TAVJUAD, FXUQ_PVJU, FXZQ_TAVJU |
| VRV         | FXAQ_PVJU, FXDQ_MVJU, FXEQ_PVJU, FXFQ_TVJU, FXHQ_MVJU, FXLQ_MVJU9, FXMQ_PBVJU, FXMQ_MVJU, FXNQ_MVJU9, FXSQ_TAVJU, FXTQ_TAVJUAD, FXUQ_PVJU, FXZQ_TAVJU              |