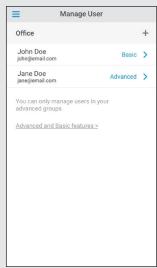

an speed, louver position, room temperature, and error alert status from an iOS/Android smartphone. Voice control is also possible through *Google Assistant* and *Amazon Alexa*.



The adaptor can be connected to the indoor unit as a standalone controller. It can also be connected to the indoor units as a main or sub remote controller if used with a wired remote controller. When connected to a Daikin indoor unit, the adaptor can monitor and control up to 16 indoor units together on the same P1P2 communication bus.









## **App Features**



Indoor unit control and monitoring. Unlimited indoor units can be added to one account. Control indoor units as a group.



Control and monitor indoor unit's ON/OFF, mode, set-point, fan speed, louver position, room temperature, and error status.



Leveled user authority options: Basic/Advanced



7 Days Schedule

# Integration

This adaptor enables the control and monitoring of the indoor unit for third party management systems such as a home automation system or hotel automation system. With this adaptor, the energy management system can integrate with Daikin system through either Modbus\* RS-485 or public API.

# Public API integration Third party cloud Third party management system Connected sensors and devices

### Integration through Modbus



# Compatibility

The adaptor is compatible with all Daikin indoor unit models that communicate with the P1P2 protocol. It is also backward compatible with previous P1P2 indoor unit models.

| Series      | Compatible Indoor Unit Models