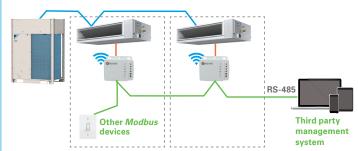

# Integration

This adaptor enables the control and monitoring of the indoor unit for third party management systems such as a home automation system or hotel automation system. With this adaptor, the energy management system can integrate with Daikin system through either Modbus\* RS-485 or public API.

### Integration through Modbus