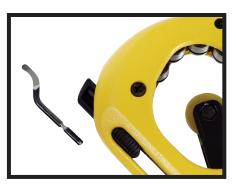

## **HEAVY DUTY TUBE CUTTERS**

Integrated retractable and replaceable reamer tool

All cutter wheels are precision machined from high grade chromium steel and plated with Titanium Nitride

## For Hard or Soft Tubing - Copper, Aluminum, Brass, Stainless Steel

- All cutter wheels are precision machined from high grade chromium steel and plated with Titanium Nitride to increase life up to 5 times longer.
- Precision machined rollers feature cut-off groove to reduce tube loss in damaged flare removal.
- Durable metal handle with industrial grade rubber boot provides sure comfortable grip.
- tool for ease in deburring pipe.