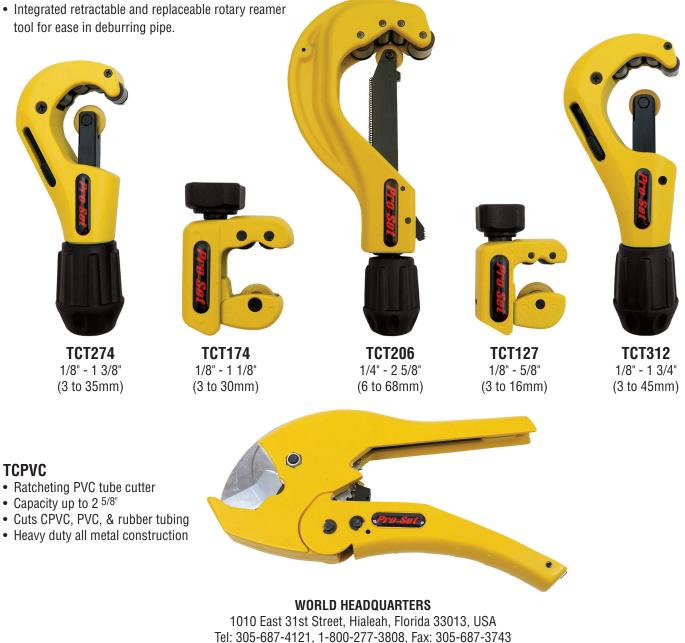

## **HEAVY DUTY TUBE CUTTERS**

Integrated retractable and replaceable reamer tool

All cutter wheels are precision machined from high grade chromium steel and plated with Titanium Nitride

## **KEY FEATURES**

- Durable metal handle with industrial grade rubber boot provides sure comfortable grip.
- Produces clean right angle cuts every time.
- Precision machined rollers feature cut-off groove to reduce tube loss in damaged flare removal.

## For Hard or Soft Tubing - Copper, Aluminum, Brass, Stainless Steel

- All cutter wheels are precision machined from high grade chromium steel and plated with Titanium Nitride to increase life up to 5 times longer.
- Precision machined rollers feature cut-off groove to reduce tube loss in damaged flare removal.
- Durable metal handle with industrial grade rubber boot provides sure comfortable grip.
- tool for ease in deburring pipe.

- Enclosed hardened steel, thrust bearing feed mechanism for smooth cutting action and trouble free operation.
- Available in 5 popular configurations to accommodate cutting of 1/8" (4mm) up to 2 5/8" (66mm) O.D. tubing.
- Produces clean right angle cuts every time.