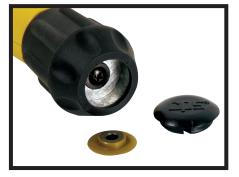

- Enclosed hardened steel, thrust bearing feed mechanism for smooth cutting action and trouble free operation.
- Available in 5 popular configurations to accommodate cutting of 1/8" (4mm) up to 2 5/8" (66mm) O.D. tubing.
- Produces clean right angle cuts every time.