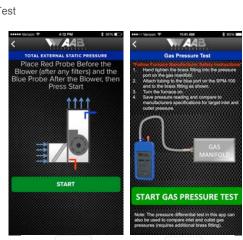

The SPM-100 walks the user through several tests with onscreen guidance including:

- Static Pressure
- Pressure Differential
- Indoor vs. Outdoor Pressure
- System External Static Pressure
- Gas Pressure Test