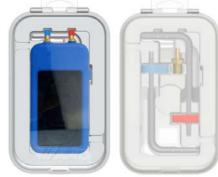

SPM-K1 Kit Contains: SPM-100 Meter (on top), Two Color Coded Magnetic Probes, Two 6' Sections of Latex Tubing, Brass Gas Fitting

AAB Smart Tools - 2423 S. ORANGE AVE., ORLANDO FL 32806 www.AABsmart.com