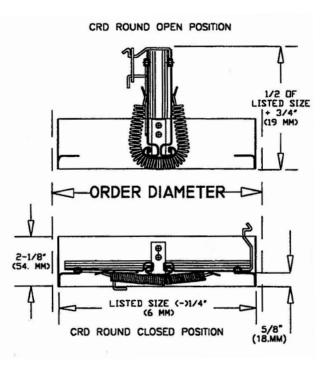

## **Ceiling Radiation Damper - CRD55-EA**

- Ceramic Insulation is not UL required on dampers with areas less than 80 square inches and is optional. Dampers above 80 square inches will be provided with blade insulation.
- UL Listed 165° Link (Standard)
- Blades and Frame are 22 gauge galvanized steel
- Available in Stainless Steel
- Easy Access Linkage— Side mound linkage to allow easier setting of link

| Minimum Size | 6ӯ  |
|--------------|-----|
| Maximum Size | 24ӯ |

| Job Name   |  |
|------------|--|
| Location   |  |
| Architect  |  |
| Engineer   |  |
| Contractor |  |

1502 Industrial Drive, Unit #2 Monongahela, PA 15063