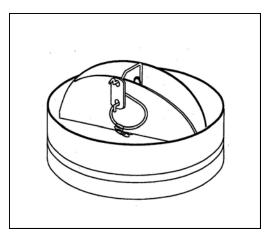

## **Ceiling Radiation Damper - CRD55-EA**

- Ceramic Insulation is not UL required on dampers with areas less than 80 square inches and is optional. Dampers above 80 square inches will be provided with blade insulation.
- UL Listed 165° Link (Standard)
- Blades and Frame are 22 gauge galvanized steel
- Available in Stainless Steel
- Easy Access Linkage— Side mound linkage to allow easier setting of link