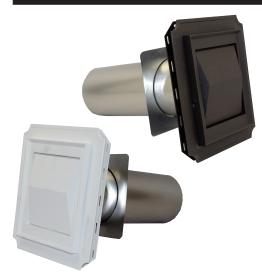

# J BLOCK VENT HOOD

### PRODUCT SPECIFICATIONS

- Polypropylene modified for impact and UV resistance
- Wood grain finish
- Use for brick, siding & stucco applications
- · Weighted design helps prevent wind noise and animal entry
- 11" tailpipe available
- reversible trim ring