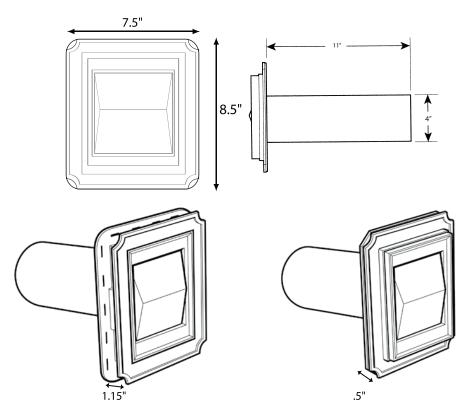

### PRODUCT SPECIFICATIONS

- Polypropylene modified for impact and UV resistance
- Wood grain finish
- Use for brick, siding & stucco applications
- · Weighted design helps prevent wind noise and animal entry
- 11" tailpipe available
- reversible trim ring

#### PART NUMBERS

| Color                                         | Part #                                                                                                                   | Qty                                                                                                                                                                             | Package                                                                                                                                                                                                                |
|-----------------------------------------------|--------------------------------------------------------------------------------------------------------------------------|---------------------------------------------------------------------------------------------------------------------------------------------------------------------------------|------------------------------------------------------------------------------------------------------------------------------------------------------------------------------------------------------------------------|
| Reversible trim ring adjusts from 0"5":       |                                                                                                                          |                                                                                                                                                                                 |                                                                                                                                                                                                                        |
| White                                         | 111705                                                                                                                   | 12                                                                                                                                                                              | Bulk                                                                                                                                                                                                                   |
| Brown                                         | 111712                                                                                                                   | 12                                                                                                                                                                              | Bulk                                                                                                                                                                                                                   |
| Reversible trim ring adjusts from .5 - 1.15": |                                                                                                                          |                                                                                                                                                                                 |                                                                                                                                                                                                                        |
| White                                         | 111706                                                                                                                   | 12                                                                                                                                                                              | Bulk                                                                                                                                                                                                                   |
| Brown                                         | 111713                                                                                                                   | 12                                                                                                                                                                              | Bulk                                                                                                                                                                                                                   |
| Faceplates only for 05"                       |                                                                                                                          |                                                                                                                                                                                 |                                                                                                                                                                                                                        |
| White                                         | 111714                                                                                                                   | 12                                                                                                                                                                              | Bulk                                                                                                                                                                                                                   |
| Brown                                         | 111715                                                                                                                   | 12                                                                                                                                                                              | Bulk                                                                                                                                                                                                                   |
| Faceplates only for .5 - 1.15":               |                                                                                                                          |                                                                                                                                                                                 |                                                                                                                                                                                                                        |
| White                                         | 111716                                                                                                                   | 12                                                                                                                                                                              | Bulk                                                                                                                                                                                                                   |
| Brown                                         | 111717                                                                                                                   | 12                                                                                                                                                                              | Bulk                                                                                                                                                                                                                   |
|                                               | rim ring ac<br>White<br>Brown<br>rim ring ac<br>White<br>Brown<br>only for 0 -<br>White<br>Brown<br>only for .5<br>White | white 111705 Brown 111712 rim ring adjusts from 111712 rim ring adjusts from White 111706 Brown 111713 only for 05" White 111714 Brown 111715 only for .5 - 1.15": White 111716 | rim ring adjusts from 0"5":  White 111705 12  Brown 111712 12  rim ring adjusts from .5 - 1.1  White 111706 12  Brown 111713 12  only for 05"  White 111714 12  Brown 111715 12  only for .5 - 1.15":  White 111716 12 |