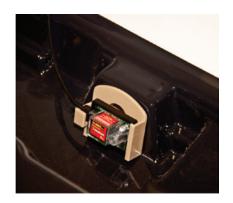

## AG-4200E **PRIMARY PAN SENSOR**

**New Electronic Multipurpose Condensate Overflow Sensor** 

We've combined the proven water sensing technology of the AG-1250E with our industry leading Goliath and Titan drain pan line to deliver the ultimate condensate management system.

The AG-4200E is the complete condensate management system for Goliath, Goliath Furnace, Goliath Value Series nd Titan Drain Pans.

- 3/4" PVC threaded male pipe adapter
- 24 VAC, 5 Amp

Water Detection LED

Includes Vibration Isolators

- 4th Wire for Alarm
- UL 508 Approved

E-14

**Product Code 96143** US Patent 8,578,770; 8,317,169

• Smart Sensor Technology

• Time Delay: Up to 60 Seconds On

Controls Normally Open or Normally Closed