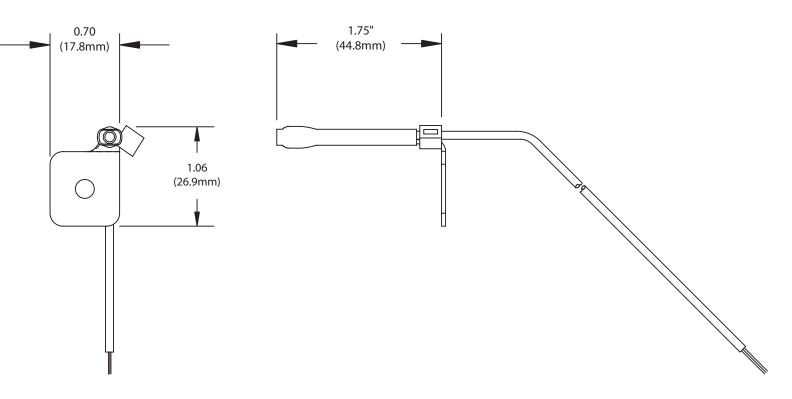

## INDOOR/OUTDOOR TEMPERATURE SENSOR MODEL 8052

| Project:    | Dealer:   |
|-------------|-----------|
| Architect:  | Engineer: |
| Contractor: | Location: |
| Supplier:   | Date:     |

All Aprilaire Zone Control Panels (Models 6202, 6203, 6303 and 6404)

The submittal is intended to show general, overall product dimensions and provide guidance for installation clearance. Drawings are not to scale. Ensure submittals are current. Research Products reserves the right to make product changes without notification or obligation.