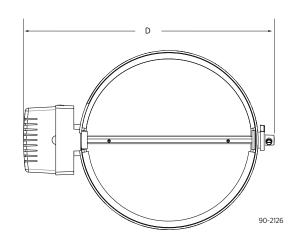

## Round Zoned Comfort Control Damper SUBMITTAL SHEET

| Part # | Size | A              | В              | с              | D              | Shipping Weight |
|--------|------|----------------|----------------|----------------|----------------|-----------------|
| 6606   | 6″   | 6.03" (153mm)  | 5.77" (147mm)  | 10.75″ (273mm) | 10.38″ (264mm) | 5 lbs.          |
| 6607   | 7″   | 7.03" (179mm)  | 6.77″ (172mm)  | 10.75″ (273mm) | 11.38" (289mm) | 5 lbs.          |
| 6608   | 8″   | 8.03" (204mm)  | 7.77" (197mm)  | 10.75″ (273mm) | 12.38" (314mm) | 6 lbs.          |
| 6609   | 9″   | 9.03" (229mm)  | 8.77" (223mm)  | 10.75″ (273mm) | 13.38″ (340mm) | 7 lbs.          |
| 6610   | 10″  | 10.03″ (255mm) | 9.77" (248mm)  | 10.75″ (273mm) | 14.38″ (365mm) | 8 lbs.          |
| 6612   | 12″  | 12.03" (306mm) | 11.77" (299mm) | 12.75″ (324mm) | 16.38" (416mm) | 10 lbs.         |
| 6614   | 14″  | 14.03" (356mm) | 13.77" (350mm) | 14.75″ (375mm) | 18.38″ (467mm) | 12 lbs.         |
| 6616   | 16″  | 16.03" (407mm) | 15.77" (401mm) | 16.75″ (425mm) | 20.38" (518mm) | 15 lbs.         |
| 6618   | 18″  | 18.03" (458mm) | 17.77" (451mm) | 19.62" (498mm) | 21.40" (544mm) | 19 lbs.         |
| 6620   | 20″  | 20.03" (509mm) | 19.77" (502mm) | 22.00" (559mm) | 23.40″ (594mm) | 23 lbs.         |