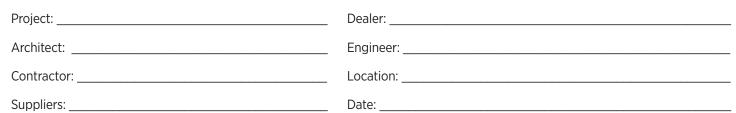

## Round Zoned Comfort Control Damper SUBMITTAL SHEET

| Part # | Size | A              | В              | с              | D              | Shipping Weight |
|--------|------|----------------|----------------|----------------|----------------|-----------------|
| 6606   | 6″   | 6.03" (153mm)  | 5.77" (147mm)  | 10.75″ (273mm) | 10.38″ (264mm) | 5 lbs.          |
| 6607   | 7″   | 7.03" (179mm)  | 6.77″ (172mm)  | 10.75″ (273mm) | 11.38" (289mm) | 5 lbs.          |
| 6608   | 8″   | 8.03" (204mm)  | 7.77" (197mm)  | 10.75″ (273mm) | 12.38" (314mm) | 6 lbs.          |
| 6609   | 9″   | 9.03" (229mm)  | 8.77" (223mm)  | 10.75″ (273mm) | 13.38″ (340mm) | 7 lbs.          |
| 6610   | 10″  | 10.03″ (255mm) | 9.77" (248mm)  | 10.75″ (273mm) | 14.38″ (365mm) | 8 lbs.          |
| 6612   | 12″  | 12.03" (306mm) | 11.77" (299mm) | 12.75″ (324mm) | 16.38" (416mm) | 10 lbs.         |
| 6614   | 14″  | 14.03" (356mm) | 13.77" (350mm) | 14.75″ (375mm) | 18.38″ (467mm) | 12 lbs.         |
| 6616   | 16″  | 16.03" (407mm) | 15.77" (401mm) | 16.75″ (425mm) | 20.38" (518mm) | 15 lbs.         |
| 6618   | 18″  | 18.03" (458mm) | 17.77" (451mm) | 19.62" (498mm) | 21.40" (544mm) | 19 lbs.         |
| 6620   | 20″  | 20.03" (509mm) | 19.77" (502mm) | 22.00" (559mm) | 23.40″ (594mm) | 23 lbs.         |