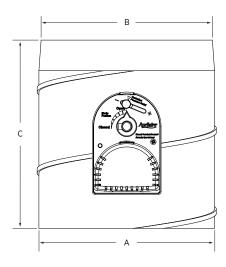

## Round Zoned Comfort Control Damper SUBMITTAL SHEET

| Part # | Size | A              | В              | с              | D              | Shipping Weight |
|--------|------|----------------|----------------|----------------|----------------|-----------------|
| 6606   | 6″   | 6.03" (153mm)  | 5.77" (147mm)  | 10.75″ (273mm) | 10.38″ (264mm) | 5 lbs.          |
| 6607   | 7″   | 7.03" (179mm)  | 6.77″ (172mm)  | 10.75″ (273mm) | 11.38" (289mm) | 5 lbs.          |
| 6608   | 8″   | 8.03" (204mm)  | 7.77" (197mm)  | 10.75″ (273mm) | 12.38" (314mm) | 6 lbs.          |
| 6609   | 9″   | 9.03" (229mm)  | 8.77" (223mm)  | 10.75″ (273mm) | 13.38″ (340mm) | 7 lbs.          |
| 6610   | 10″  | 10.03″ (255mm) | 9.77" (248mm)  | 10.75″ (273mm) | 14.38″ (365mm) | 8 lbs.          |
| 6612   | 12″  | 12.03" (306mm) | 11.77" (299mm) | 12.75″ (324mm) | 16.38" (416mm) | 10 lbs.         |
| 6614   | 14″  | 14.03" (356mm) | 13.77" (350mm) | 14.75″ (375mm) | 18.38″ (467mm) | 12 lbs.         |
| 6616   | 16″  | 16.03" (407mm) | 15.77" (401mm) | 16.75″ (425mm) | 20.38" (518mm) | 15 lbs.         |
| 6618   | 18″  | 18.03" (458mm) | 17.77" (451mm) | 19.62" (498mm) | 21.40" (544mm) | 19 lbs.         |
| 6620   | 20″  | 20.03" (509mm) | 19.77" (502mm) | 22.00" (559mm) | 23.40″ (594mm) | 23 lbs.         |