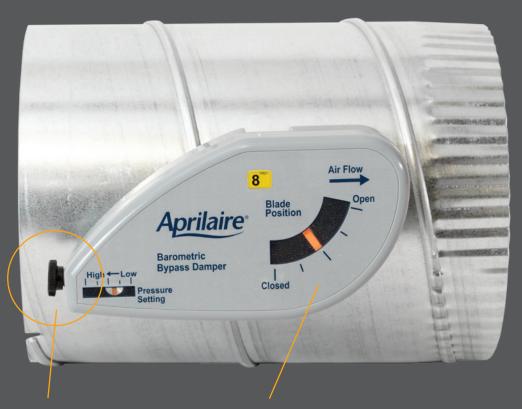

#### **Pressure Setting**

- Thumbscrew adjustable, no tools required
- Eliminates weighted arm

#### **Blade Positioning Indicator**

- Orange indicator- easy to read from a distance
- Open and closed positions clearly indicated
- Simple, visual system check and troubleshooting