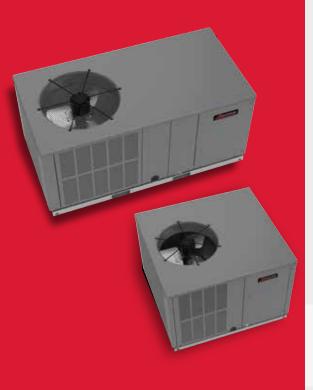

## The **Amana** brand APH14H and APH14M Packaged Heat Pump advantages:

- Energy-Efficient Compressor Using chlorine-free R-410A refrigerant, it provides years of reliable cooling comfort, 14-SEER cooling and 8.0 HSPF heating performance for lower energy bills compared to units with lower SEER and HSPF ratings.
- Efficient Cooling Capacity Refrigeration-grade premium copper tubing and aluminum fin condenser coil configuration deliver outstanding heat transfer properties with R-410A refrigerant.
- All-Aluminum Evaporator Coil A single metal solution that is designed for enhanced durability and performance.
- Heavy-Gauge Galvanized Steel Enclosure Powderpaint finish protects your system from extreme outdoor elements.
- Quiet Operation Fully-insulated blower compartment with convenient access panels, a high-density foam compressor sound cover.
- Self-Contained Package Unit Design Affords multi-position installation on either the ground outside your home or rooftop of your home.

**14**SEER **8.0**HSPF

| Model  | SEER | HSPF | 2 to 5-Ton<br>Capacity | Installation<br>Options |
|--------|------|------|------------------------|-------------------------|
| APH14H | 14   | 8.0  | <b>Ø</b>               | Dedicated<br>Horizontal |
| APH14M | 14   | 8.0  | <b>Ø</b>               | Multi-Position          |