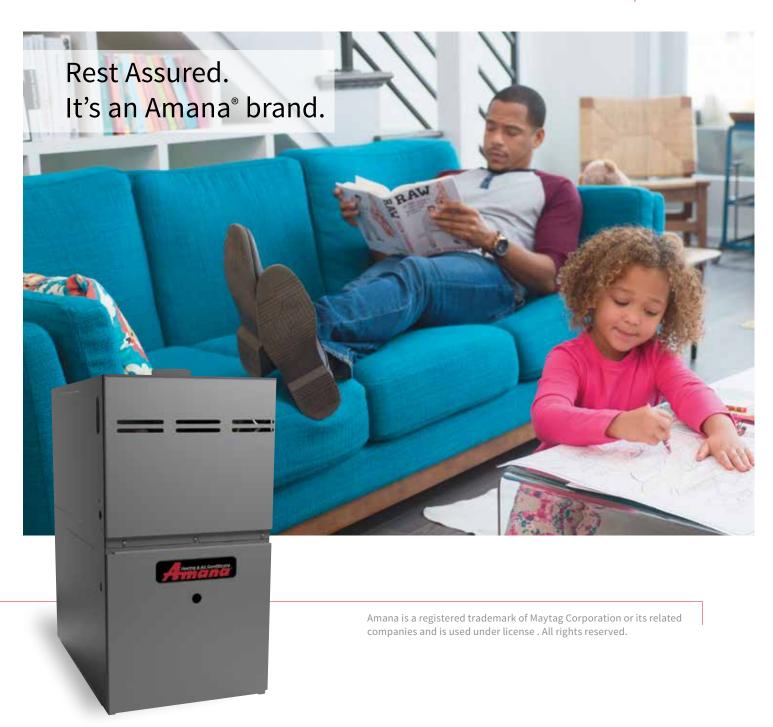

#### Quiet Comfort

Many homeowners may think the best gas furnaces are not seen or heard. That's why an **Amana** brand AMH8/ADSH8 Multi-Speed Furnace is insulated for noise reduction. With a sound-isolated blower assembly and a heavy-gauge steel cabinet, it offers quiet performance compared to units with single-speed motors.

### Feel warm and fuzzy inside about your decision

Enjoying reliable, energy-efficient warmth in your home when it's cold outside is but one way an Amana brand AMH8/ADSH8 Two-Stage, Multi-Speed Gas Furnace can bring comfort to you and your family. It also warms your heart to know that indoor comfort is being delivered by one of the country's most trusted and enduring consumer brands. But that's not all that distinguishes the venerable Amana brand:

# Twice the technology in one efficient furnace

Operating at 80% efficiency (up to 20% greater than many existing gas furnaces in operation today), the AMH8/ADSH8 Furnace with two-stage heating technology provides consistent, costsaving comfort throughout the home. Unlike single-stage gas furnaces that operate "all on" or "all off", an Amana brand Two-Stage, Multi-Speed Gas Furnace minimizes energy use by running at the lowest possible fan speed, and producing just the right amount of heat to keep a steady, comfortable temperature throughout your home.