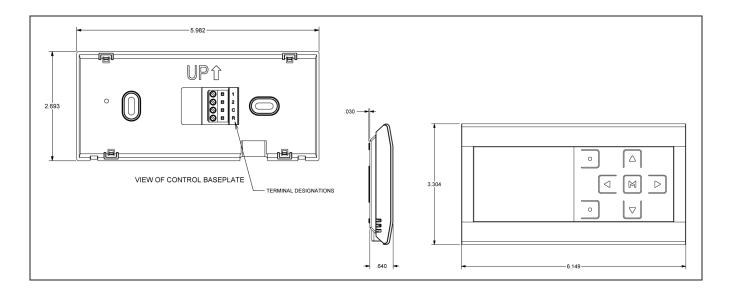

us heat and cool program storage
- Energy Management Recovery program (EMR)
- Program-loss, start-up temperature
- USB uploadable dealer information and set-point profiles



To receive the 10-Year Control Limited Warranty, the control must be installed in conjunction with a new furnace or air handler containing a communicating system that is compatible with the control and, if that furnace/air handler is a Goodman® or Amana® brand unit, that furnace/air handler must have been registered online within 60 days of installation of the furnace/air handler. Failure by Quebec or California residents to have registered a Goodman® or Amana® brand furnace/air handler does not diminish their warranty rights.For full warranty details go to www.goodmanmfg.com or www.amana-hac.com.

## **D**IMENSIONS



## KIT DIAGRAM