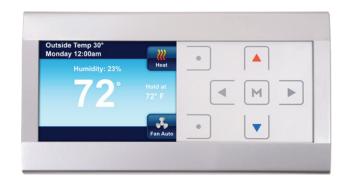

The ComfortNet<sup>™</sup> brand programmable or non-programmable touch-screen digital control works with both the Amana<sup>®</sup> brand and Goodman<sup>®</sup> brand ComfortNet-ready heating and cooling systems.

## STANDARD FEATURES

- · Advanced modulation control
- Independent humidification control
- Dehumidification control
- · Removable faceplate (gray and white included)
- · Intuitive installer menus
- · Adjustable maximum heat and cool settings
- Extra-large touchpad for easy operation
- Easy-to-read character size
- Advanced diagnostics and fault code display
- Fahrenheit/Celsius display
- Optional continuous LED back-lighted display
- Maximum four-wire low-voltage control wiring connection
- Only two wires required to outdoor unit when used with optional outdoor transformer
- · Auto-setup and configuration of dipswitches
- Hard-wired with battery back-up
- Meets California Building Code, Title 24
- Fast or slow heating cycle anticipation
- Fast energizing between stages of heat and cool
- Active system diagnostics
- Exclusive "Call for Service" diagnostic indicator
- · Dual-fuel heat pump compatible
- Audio beep alert on key press
- Humidifier pad maintenance reminder
- Air filter maintenance reminder
- UV lamp maintenance reminder
- · Humidifier pad replacement reminder
- Adjustable brightness and keypad adjustment
- · Customizable home screen
- · Low-profile design

## **Programming**

- Seven-day programmable or non-programmable
- Auto heat / cool change-over option: automatically switches between heating and cooling programs
- Selectable continuous fan speeds
- · Dehumidification control
- Airflow speed trimming adjustment
- Four steps per daily schedule sequence
- Simultaneous heat and cool program storage
- Energy Management Recovery program (EMR)
- Program-loss, start-up temperature
- USB uploadable dealer information and set-point profiles