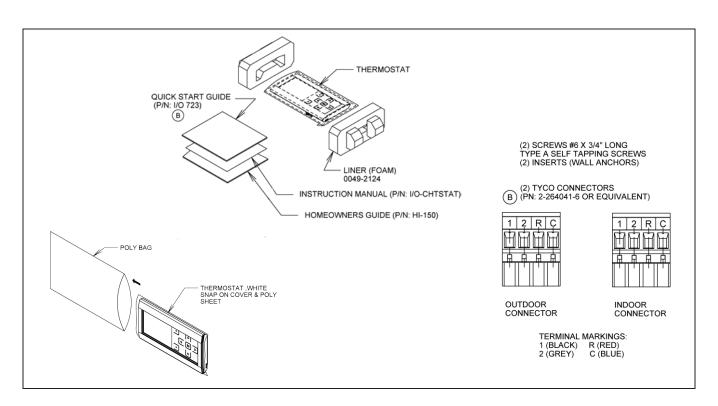

rogram storage
- Energy Management Recovery program (EMR)
- Program-loss, start-up temperature
- USB uploadable dealer information and set-point profiles



To receive the 10-Year Control Limited Warranty, the control must be installed in conjunction with a new furnace or air handler containing a communicating system that is compatible with the control and, if that furnace/air handler is a Goodman® or Amana® brand unit, that furnace/air handler must have been registered online within 60 days of installation of the furnace/air handler. Failure by Quebec or California residents to have registered a Goodman® or Amana® brand furnace/air handler does not diminish their warranty rights.For full warranty details go to www.goodmanmfg.com or www.amana-hac.com.

## **D**IMENSIONS



## KIT DIAGRAM